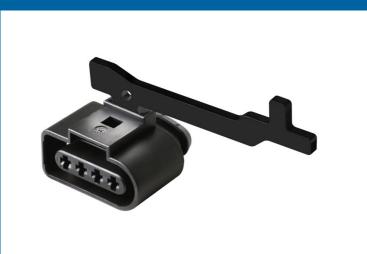

## Electrical Connector Removal Kit 2pc - for VW Group

A pair of electrical connector disconnect tools, designed to be used to open the connectors latching mechanism prior to pulling the connector off.

## **Additional Information**

- Suitable for most Volkswagen Group push & pull type electrical connectors.
- · Small enough to be used where space is tight.
- Two-bladed tool for 1-10 pin connectors (1.5, 2.8, 4.8mm terminals).
- Three-bladed tool for 1-14 pin connectors (1.5, 2.8, 4.8mm terminals).
- · Do not use on connector with secondary alignment devices (CPA connector position assurance tabs).