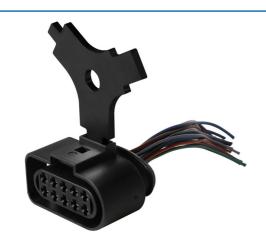

## Electrical Connector Removal Kit 2pc - for VW Group

A pair of electrical connector disconnect tools, designed to be used to open the connectors latching mechanism prior to pulling the connector off.

## **Additional Information**

- Suitable for most Volkswagen Group push & pull type electrical connectors.
- · Small enough to be used where space is tight.
- Two-bladed tool for 1-10 pin connectors (1.5, 2.8, 4.8mm terminals).
- Three-bladed tool for 1-14 pin connectors (1.5, 2.8, 4.8mm terminals).
- · Do not use on connector with secondary alignment devices (CPA connector position assurance tabs).