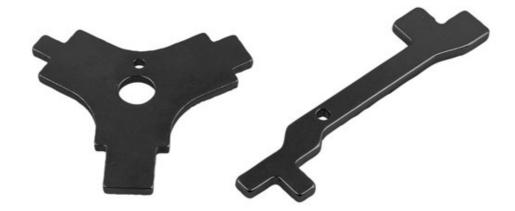

## Electrical Connector Removal Kit 2pc - for VW Group

A pair of electrical connector disconnect tools, designed to be used to open the connectors latching mechanism prior to pulling the connector off.

## **Additional Information**

- Suitable for most Volkswagen Group push & pull type electrical connectors.
- · Small enough to be used where space is tight.
- Two-bladed tool for 1-10 pin connectors (1.5, 2.8, 4.8mm terminals).
- Three-bladed tool for 1-14 pin connectors (1.5, 2.8, 4.8mm terminals).
- · Do not use on connector with secondary alignment devices (CPA connector position assurance tabs).