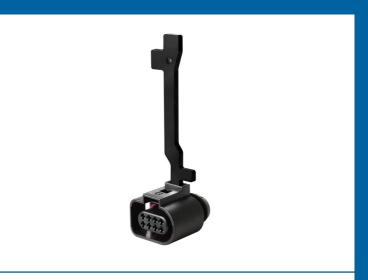

## Electrical Connector Removal Kit 2pc - for VW Group

A pair of electrical connector disconnect tools, designed to be used to open the connectors latching mechanism prior to pulling the connector off.

## **Additional Information**

- Suitable for most Volkswagen Group push & pull type electrical connectors.
- · Small enough to be used where space is tight.
- Two-bladed tool for 1-10 pin connectors (1.5, 2.8, 4.8mm terminals).
- Three-bladed tool for 1-14 pin connectors (1.5, 2.8, 4.8mm terminals).
- · Do not use on connector with secondary alignment devices (CPA connector position assurance tabs).